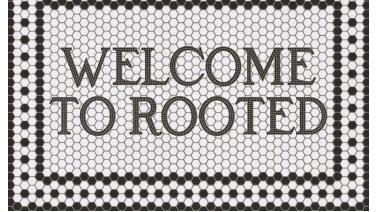

### Personalized welcome mats and placemats

These are some examples of how other Pura Vida Home and Gift customers have personalized their welcome mats and placemats. Standard sizes are 24x36, 38x56, and 52x76. Custom sizes are available. Please contact the store for more information.