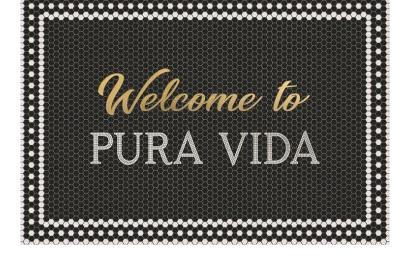

### Personalized welcome mats and placemats

These are some examples of how other Pura Vida Home and Gift customers have personalized their welcome mats and placemats. Standard sizes are 24x36, 38x56, and 52x76. Custom sizes are available. Please contact the store for more information.

### 8th Ave custom mosaic with gold script