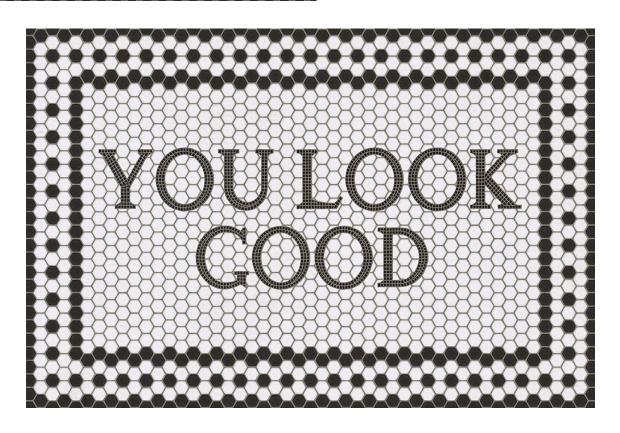

### Personalized welcome mats and placemats

These are some examples of how other Pura Vida Home and Gift customers have personalized their welcome mats and placemats. Standard sizes are 24x36, 38x56, and 52x76. Custom sizes are available. Please contact the store for more information.