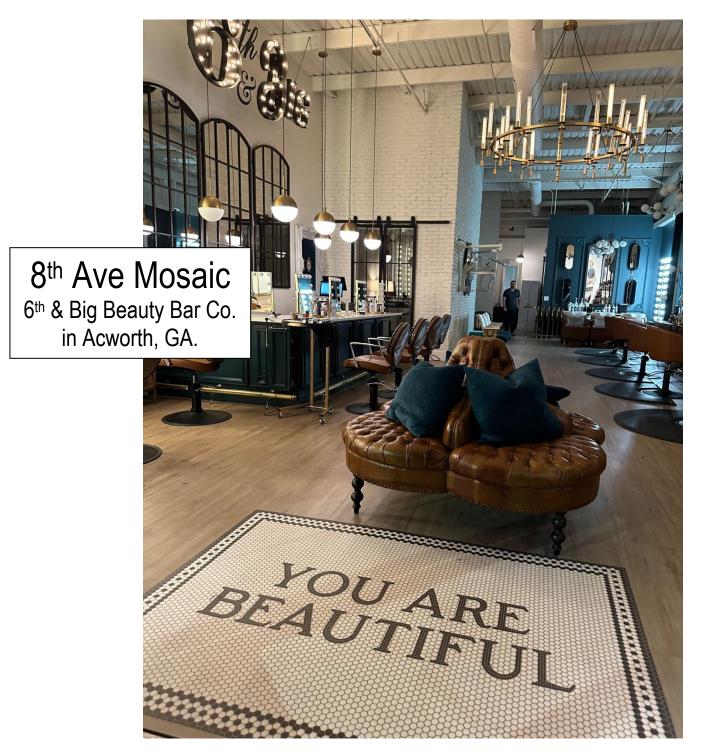

### Personalized welcome mats and placemats

These are some examples of how other Pura Vida Home and Gift customers have personalized their welcome mats and placemats. Standard sizes are 24x36, 38x56, and 52x76. Custom sizes are available. Please contact the store for more information.

#### 8th Ave custom mosaics

### YOUARE BEAUTIFUL