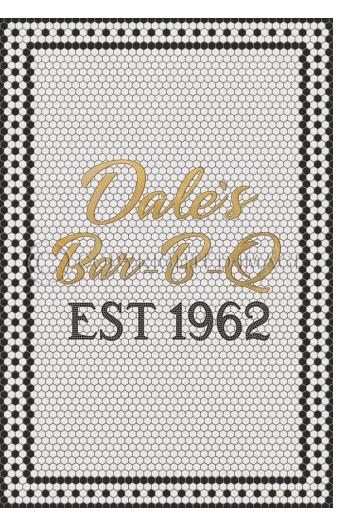

### Personalized welcome mats and placemats

These are some examples of how other Pura Vida Home and Gift customers have personalized their welcome mats and placemats. Standard sizes are 24x36, 38x56, and 52x76. Custom sizes are available. Please contact the store for more information.



#### 8th Ave custom mosaics









### A FURNITURE FETISH





### YOUARE BEAUTIFUL





### 8th Ave custom mosaic with gold script















### 46th St custom mosaic







BRINKMEYER EST. 1898 CRIMSON HILL FARM

## IEVINSON TAILORING EST. 1917

THE FLOODS

LEVINSON TAILORING

### 46<sup>th</sup> St mosaic custom with gold script







## Comfort & Joy Florals Slidell, LA





# My Ohh My STUDIO



### English Library collection of customized placemats \* size for placemats is 14" x 20"

- \* pattern name is under each picture





Compendium





Canon

Codex





Corpus

Quarto



Opera Omnia



Pandect

#### **Antechamber Collection**