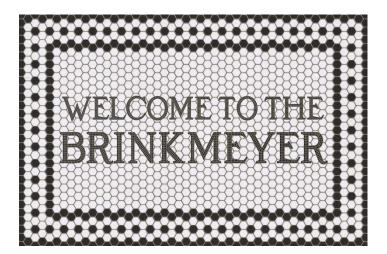

### Personalized welcome mats and placemats

These are some examples of how other Pura Vida Home and Gift customers have personalized their welcome mats and placemats. Standard sizes are 24x36, 38x56, and 52x76. Custom sizes are available. Please contact the store for more information.

### 46th St custom mosaic

BRINKMEYER EST. 1898 CRIMSON HILL FARM