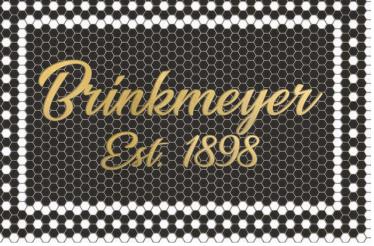

### Personalized welcome mats and placemats

These are some examples of how other Pura Vida Home and Gift customers have personalized their welcome mats and placemats. Standard sizes are 24x36, 38x56, and 52x76. Custom sizes are available. Please contact the store for more information.

### 46th St custom mosaic

BRINKMEYER EST. 1898 CRIMSON HILL FARM