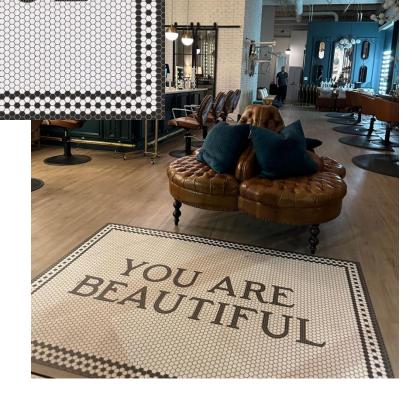

### Personalized welcome mats and placemats

These are some examples of how other Pura Vida Home and Gift customers have personalized their welcome mats and placemats. Standard sizes are 24x36, 38x56, and 52x76. Custom sizes are available. Please contact the store for more information.



#### 8th Ave custom mosaics









### A FURNITURE FETISH





### YOUARE BEAUTIFUL





### 8th Ave custom mosaic with gold script















### 46th St custom mosaic







BRINKMEYER EST. 1898 CRIMSON HILL FARM

## IEVINSON TAILORING EST. 1917

THE FLOODS

LEVINSON TAILORING

### 46<sup>th</sup> St mosaic custom with gold script







## Comfort & Joy Florals Slidell, LA





# My Ohh My STUDIO



### English Library collection of customized placemats \* size for placemats is 14" x 20"

- \* pattern name is under each picture





Compendium





Canon

Codex





Corpus

Quarto



Opera Omnia



Pandect

#### **Antechamber Collection**