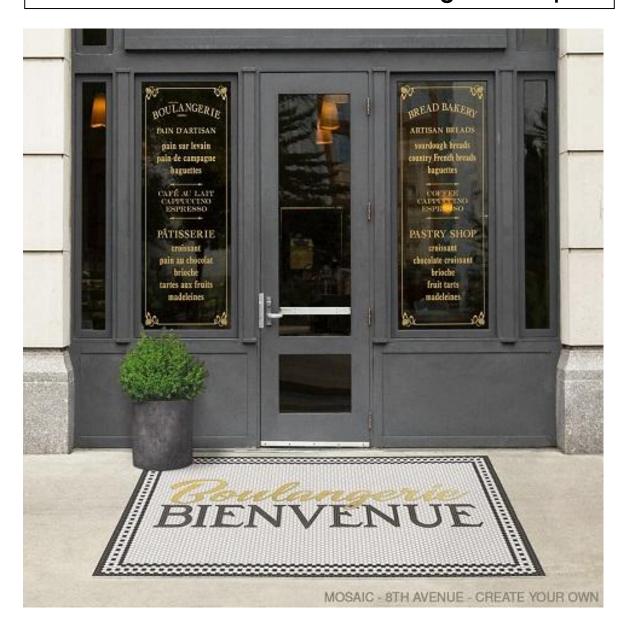

### Personalized welcome mats and placemats

These are some examples of how other Pura Vida Home and Gift customers have personalized their welcome mats and placemats. Standard sizes are 24x36, 38x56, and 52x76. Custom sizes are available. Please contact the store for more information.



#### 8th Ave custom mosaics









### A FURNITURE FETISH





### YOUARE BEAUTIFUL





### 8th Ave custom mosaic with gold script















### 46th St custom mosaic







BRINKMEYER EST. 1898 CRIMSON HILL FARM

## IEVINSON TAILORING EST. 1917

THE FLOODS

LEVINSON TAILORING

### 46<sup>th</sup> St mosaic custom with gold script







## Comfort & Joy Florals Slidell, LA





# My Ohh My STUDIO



### English Library collection of customized placemats \* size for placemats is 14" x 20"

- \* pattern name is under each picture





Compendium





Canon

Codex





Corpus

Quarto



Opera Omnia



Pandect

#### **Antechamber Collection**