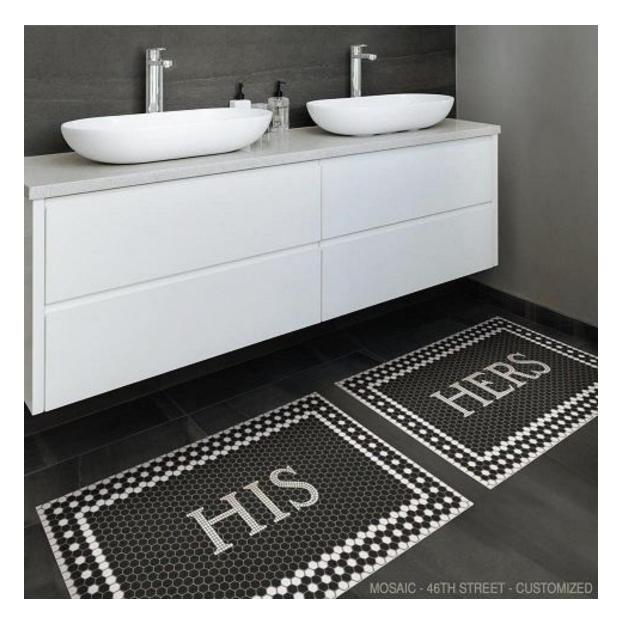

### Personalized welcome mats and placemats

These are some examples of how other Pura Vida Home and Gift customers have personalized their welcome mats and placemats. Standard sizes are 24x36, 38x56, and 52x76. Custom sizes are available. Please contact the store for more information.



#### 8th Ave custom mosaics









### A FURNITURE FETISH





### YOUARE BEAUTIFUL





### 8th Ave custom mosaic with gold script















### 46th St custom mosaic







BRINKMEYER EST. 1898 CRIMSON HILL FARM

## IEVINSON TAILORING EST. 1917

THE FLOODS

LEVINSON TAILORING

### 46<sup>th</sup> St mosaic custom with gold script







## Comfort & Joy Florals Slidell, LA





# My Ohh My STUDIO



### English Library collection of customized placemats \* size for placemats is 14" x 20"

- \* pattern name is under each picture





Compendium





Canon

Codex





Corpus

Quarto



Opera Omnia



Pandect

#### **Antechamber Collection**