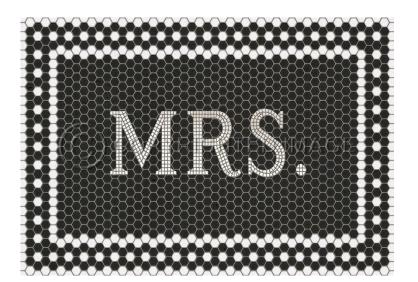

### Personalized welcome mats and placemats

These are some examples of how other Pura Vida Home and Gift customers have personalized their welcome mats and placemats. Standard sizes are 24x36, 38x56, and 52x76. Custom sizes are available. Please contact the store for more information.



#### 8th Ave custom mosaics









### A FURNITURE FETISH





### YOUARE BEAUTIFUL





### 8th Ave custom mosaic with gold script















### 46th St custom mosaic







BRINKMEYER EST. 1898 CRIMSON HILL FARM

## IEVINSON TAILORING EST. 1917

THE FLOODS

LEVINSON TAILORING

### 46<sup>th</sup> St mosaic custom with gold script







## Comfort & Joy Florals Slidell, LA





# My Ohh My STUDIO



### English Library collection of customized placemats \* size for placemats is 14" x 20"

- \* pattern name is under each picture





Compendium





Canon

Codex





Corpus

Quarto



Opera Omnia



Pandect

#### **Antechamber Collection**