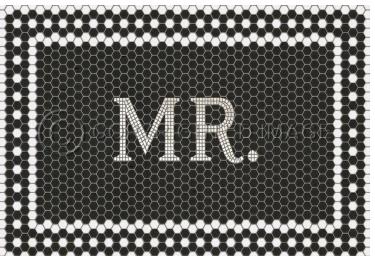

### Personalized welcome mats and placemats

These are some examples of how other Pura Vida Home and Gift customers have personalized their welcome mats and placemats. Standard sizes are 24x36, 38x56, and 52x76. Custom sizes are available. Please contact the store for more information.



#### 8th Ave custom mosaics









### A FURNITURE FETISH





### YOUARE BEAUTIFUL





### 8th Ave custom mosaic with gold script















### 46th St custom mosaic







BRINKMEYER EST. 1898 CRIMSON HILL FARM

## IEVINSON TAILORING EST. 1917

THE FLOODS

LEVINSON TAILORING

### 46<sup>th</sup> St mosaic custom with gold script







## Comfort & Joy Florals Slidell, LA





# My Ohh My STUDIO



### English Library collection of customized placemats \* size for placemats is 14" x 20"

- \* pattern name is under each picture





Compendium





Canon

Codex





Corpus

Quarto



Opera Omnia



Pandect

#### **Antechamber Collection**