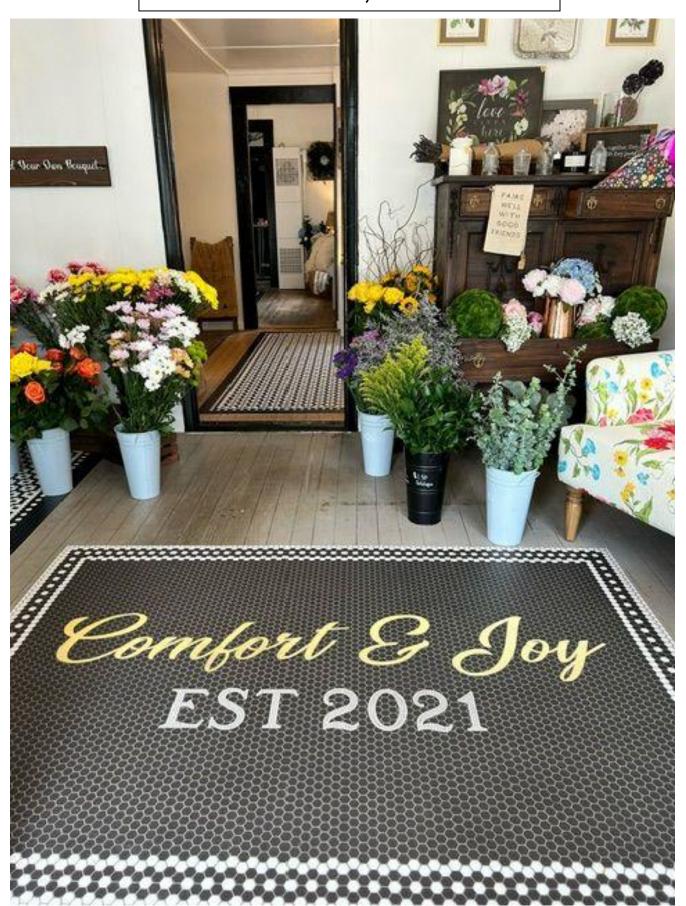

### Personalized welcome mats and placemats

These are some examples of how other Pura Vida Home and Gift customers have personalized their welcome mats and placemats. Standard sizes are 24x36, 38x56, and 52x76. Custom sizes are available. Please contact the store for more information.

## Comfort & Joy Florals Slidell, LA